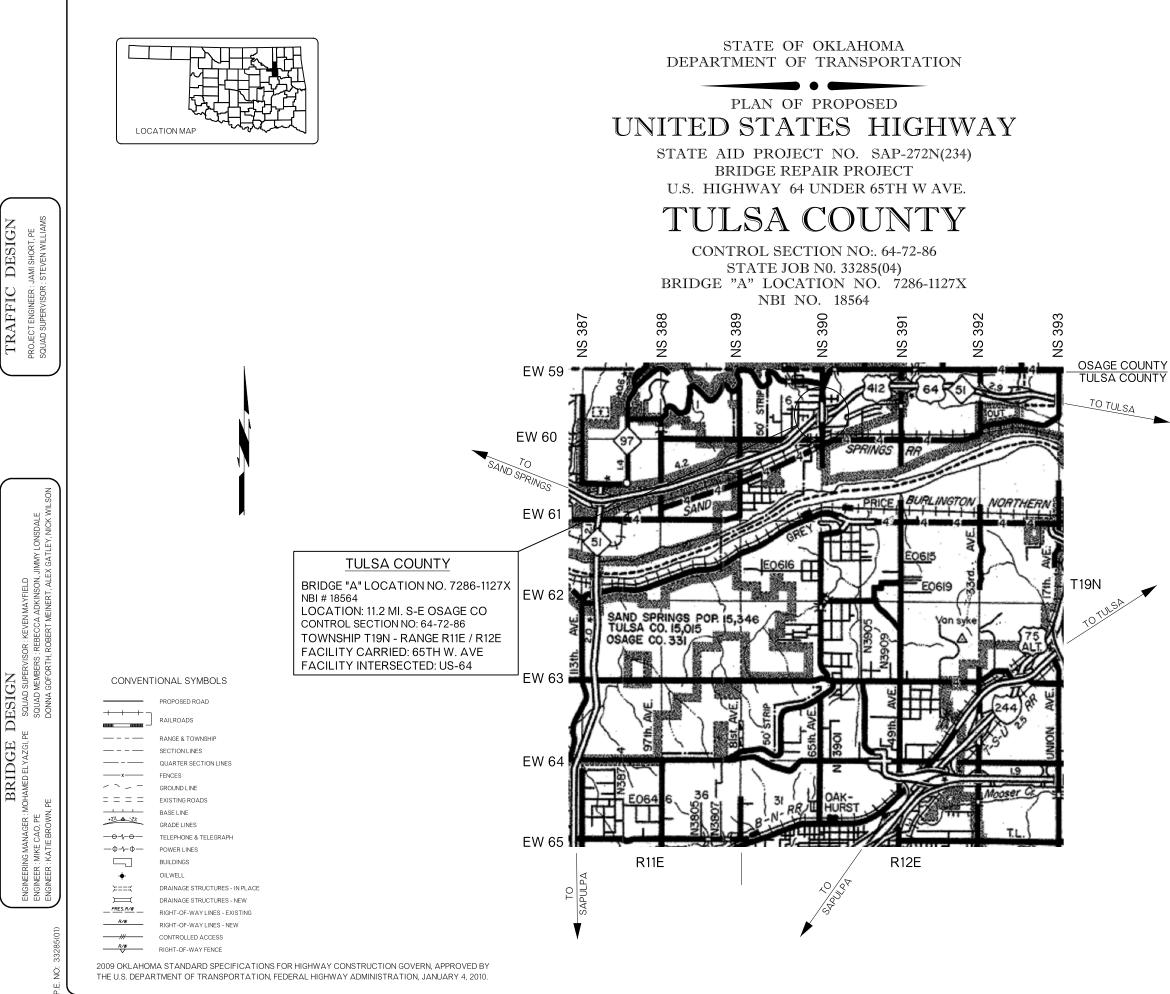

\\App-mdI01-345\ics4pdf\11634\104004\_5\3328504\_TITLE SHEET.dgn

| OKLAHOMA DEPARTMENT OF TRANSPORTATION) |       |               |                |              |                 |  |  |
|----------------------------------------|-------|---------------|----------------|--------------|-----------------|--|--|
| FED. ROAD<br>DIST. NO.                 | STATE | JOB PIECE NO. | FISCAL<br>YEAR | SHEET<br>NO. | TOTAL<br>SHEETS |  |  |
| 6                                      | OKLA. |               |                |              |                 |  |  |
| DESCRIPTION                            |       | REVISIONS     |                |              | DATE            |  |  |
|                                        |       |               |                |              |                 |  |  |